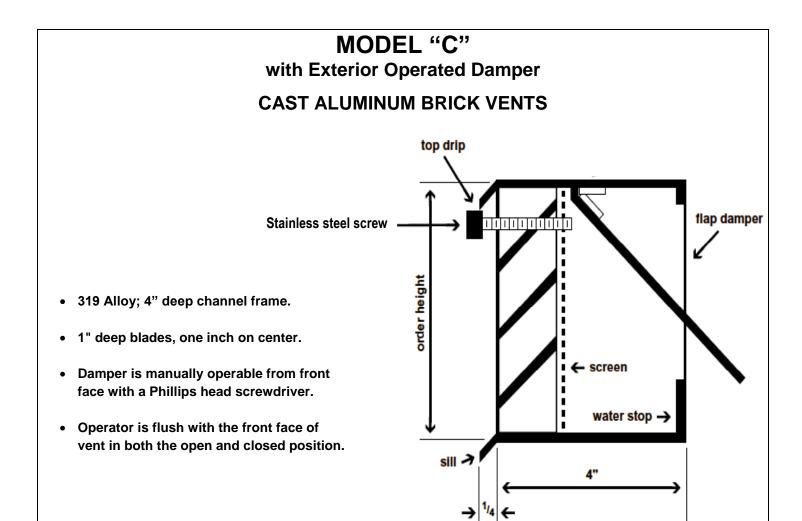

| QTY. | MODEL # | ORDER SIZE          | MINIMUM OPENING REQUIRED |
|------|---------|---------------------|--------------------------|
|      | C847    | 8-1/4"W x 4-15/16"H | 8-1/2"W x 5-1/8"H        |
|      | C808    | 8"W x 7-7/8"H       | 8-1/4"W x 8"H            |
|      | C125    | 12"W x 5"H          | 12-1/4"W x 5-1/4"H       |
|      | C128    | 12"W x 7-3/4"H      | 12-1/4"W x 8"H           |
|      | C164    | 16"W x 4-15/16"H    | 16-1/4"W x 5-1/4"H       |
|      | C166    | 16"W x 6"H          | 16-1/4"W x 6-1/4"H       |
|      | C168    | 16"W x 7-3/4"H      | 16-1/4"W x 8"H           |

FINISH:

SCREENS: #8 mesh - aluminum

| SUNVENT INDUSTRIES                                   | PROJECT:    |                   |                 |  |
|------------------------------------------------------|-------------|-------------------|-----------------|--|
| By SYLRO SALES CORP.                                 | LOCATION:   |                   |                 |  |
| 1 Industrial Drive, #26<br>Pelham NH, 03076          | ARCHITECT:  |                   |                 |  |
| Toll Free: 1-800-325-4115                            | CONTRACTOR: |                   | JOB NO:         |  |
| In NH: 603-595-4556<br>Fax: 603-595-4778             | AGENT:      |                   | ORDER NO:       |  |
| www.sunventindustries.com info@sunventindustries.com | DATE:       | <b>REVISIONS:</b> | DWG NO: C w/EKD |  |