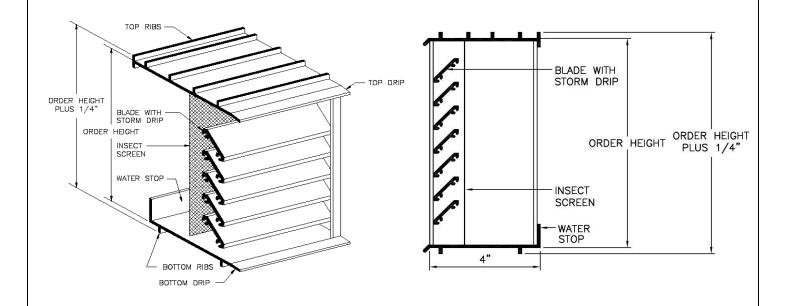

## **MODEL "EX"**

## 4"Deep Channel Frame EXTRUDED ALUMINUM BRICK VENTS

| QTY | MODEL# | ORDER SIZE | FINISHED DIMENSIONS (+1/4" to order height for top and bottom ribs) | MINIMUM OPENING<br>REQUIRED |
|-----|--------|------------|---------------------------------------------------------------------|-----------------------------|
|     |        |            |                                                                     |                             |
|     |        |            |                                                                     |                             |
|     |        |            |                                                                     |                             |
|     |        |            |                                                                     |                             |

- Extruded aluminum to be 6063 T5 Alloy. Minimum .125" thick.
- Blades are 1" deep, set at 45° angles, 1" on center.
- For any unit over 30" wide do not mortar jamb sections.

FINISH: SCREENS: 18 X 14 aluminum mesh